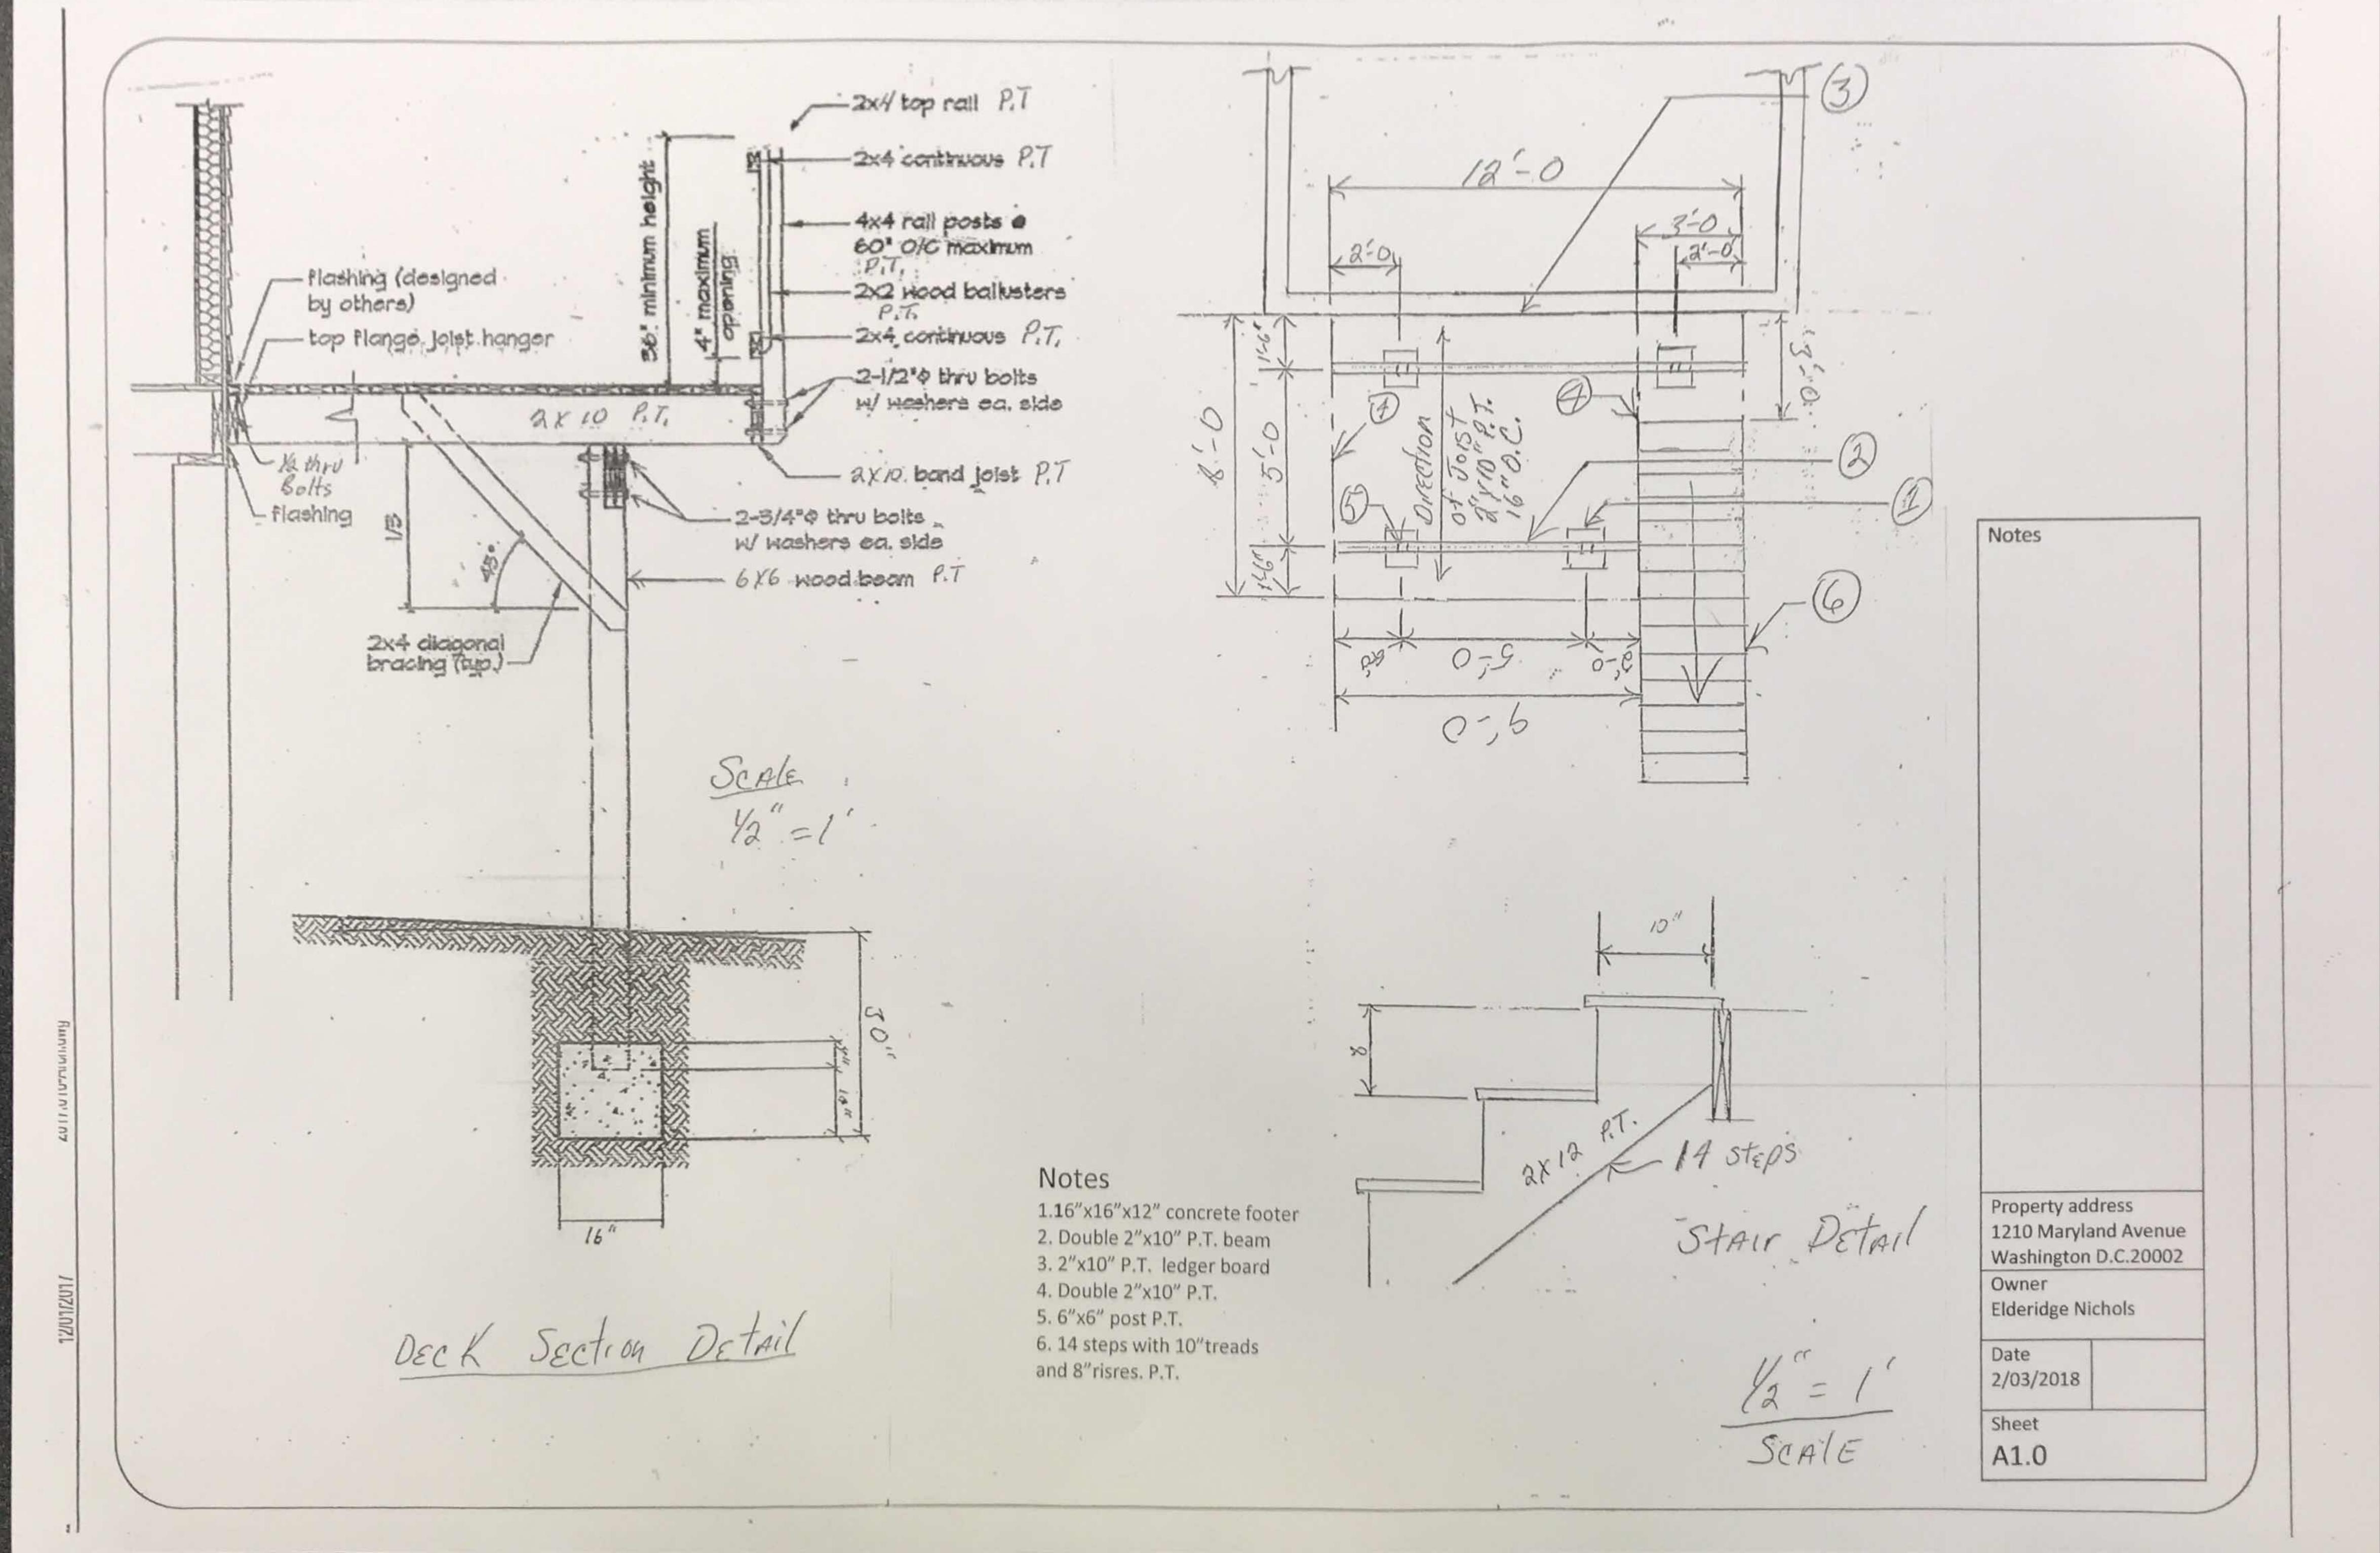

Portition Povement Povement Perforate (d) Perfmeter Plate Plate Glass Physical Property address
1210 Maryland Avenue
Washington D.C.20002
Owner
Elderidge Nichols
Date
2/03/2018
Sheet

CS1.0

Board of Zoning Adjustry
District of Columbia
CASE NO.19893
EXHIBIT NO 5