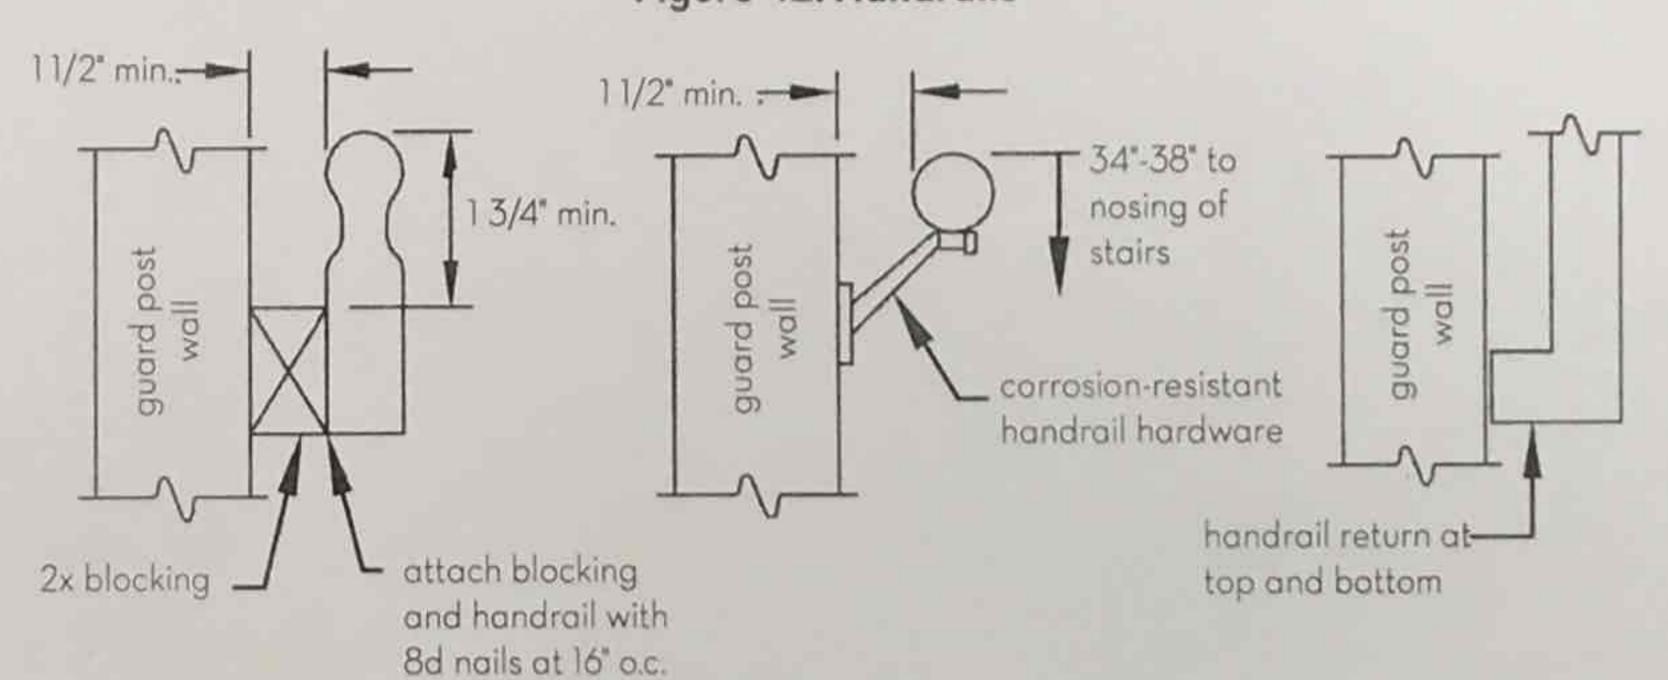

## Figure 33: Guard Construction

Figure 35: Guard Post -to- End Joist1

Rul and DECK DETAILS

Figure 41: Stair

Figure 42: Handrails

Figure 43: Handrail Graspability

Property address
1210 Maryland Avenue
Washington D.C.20002