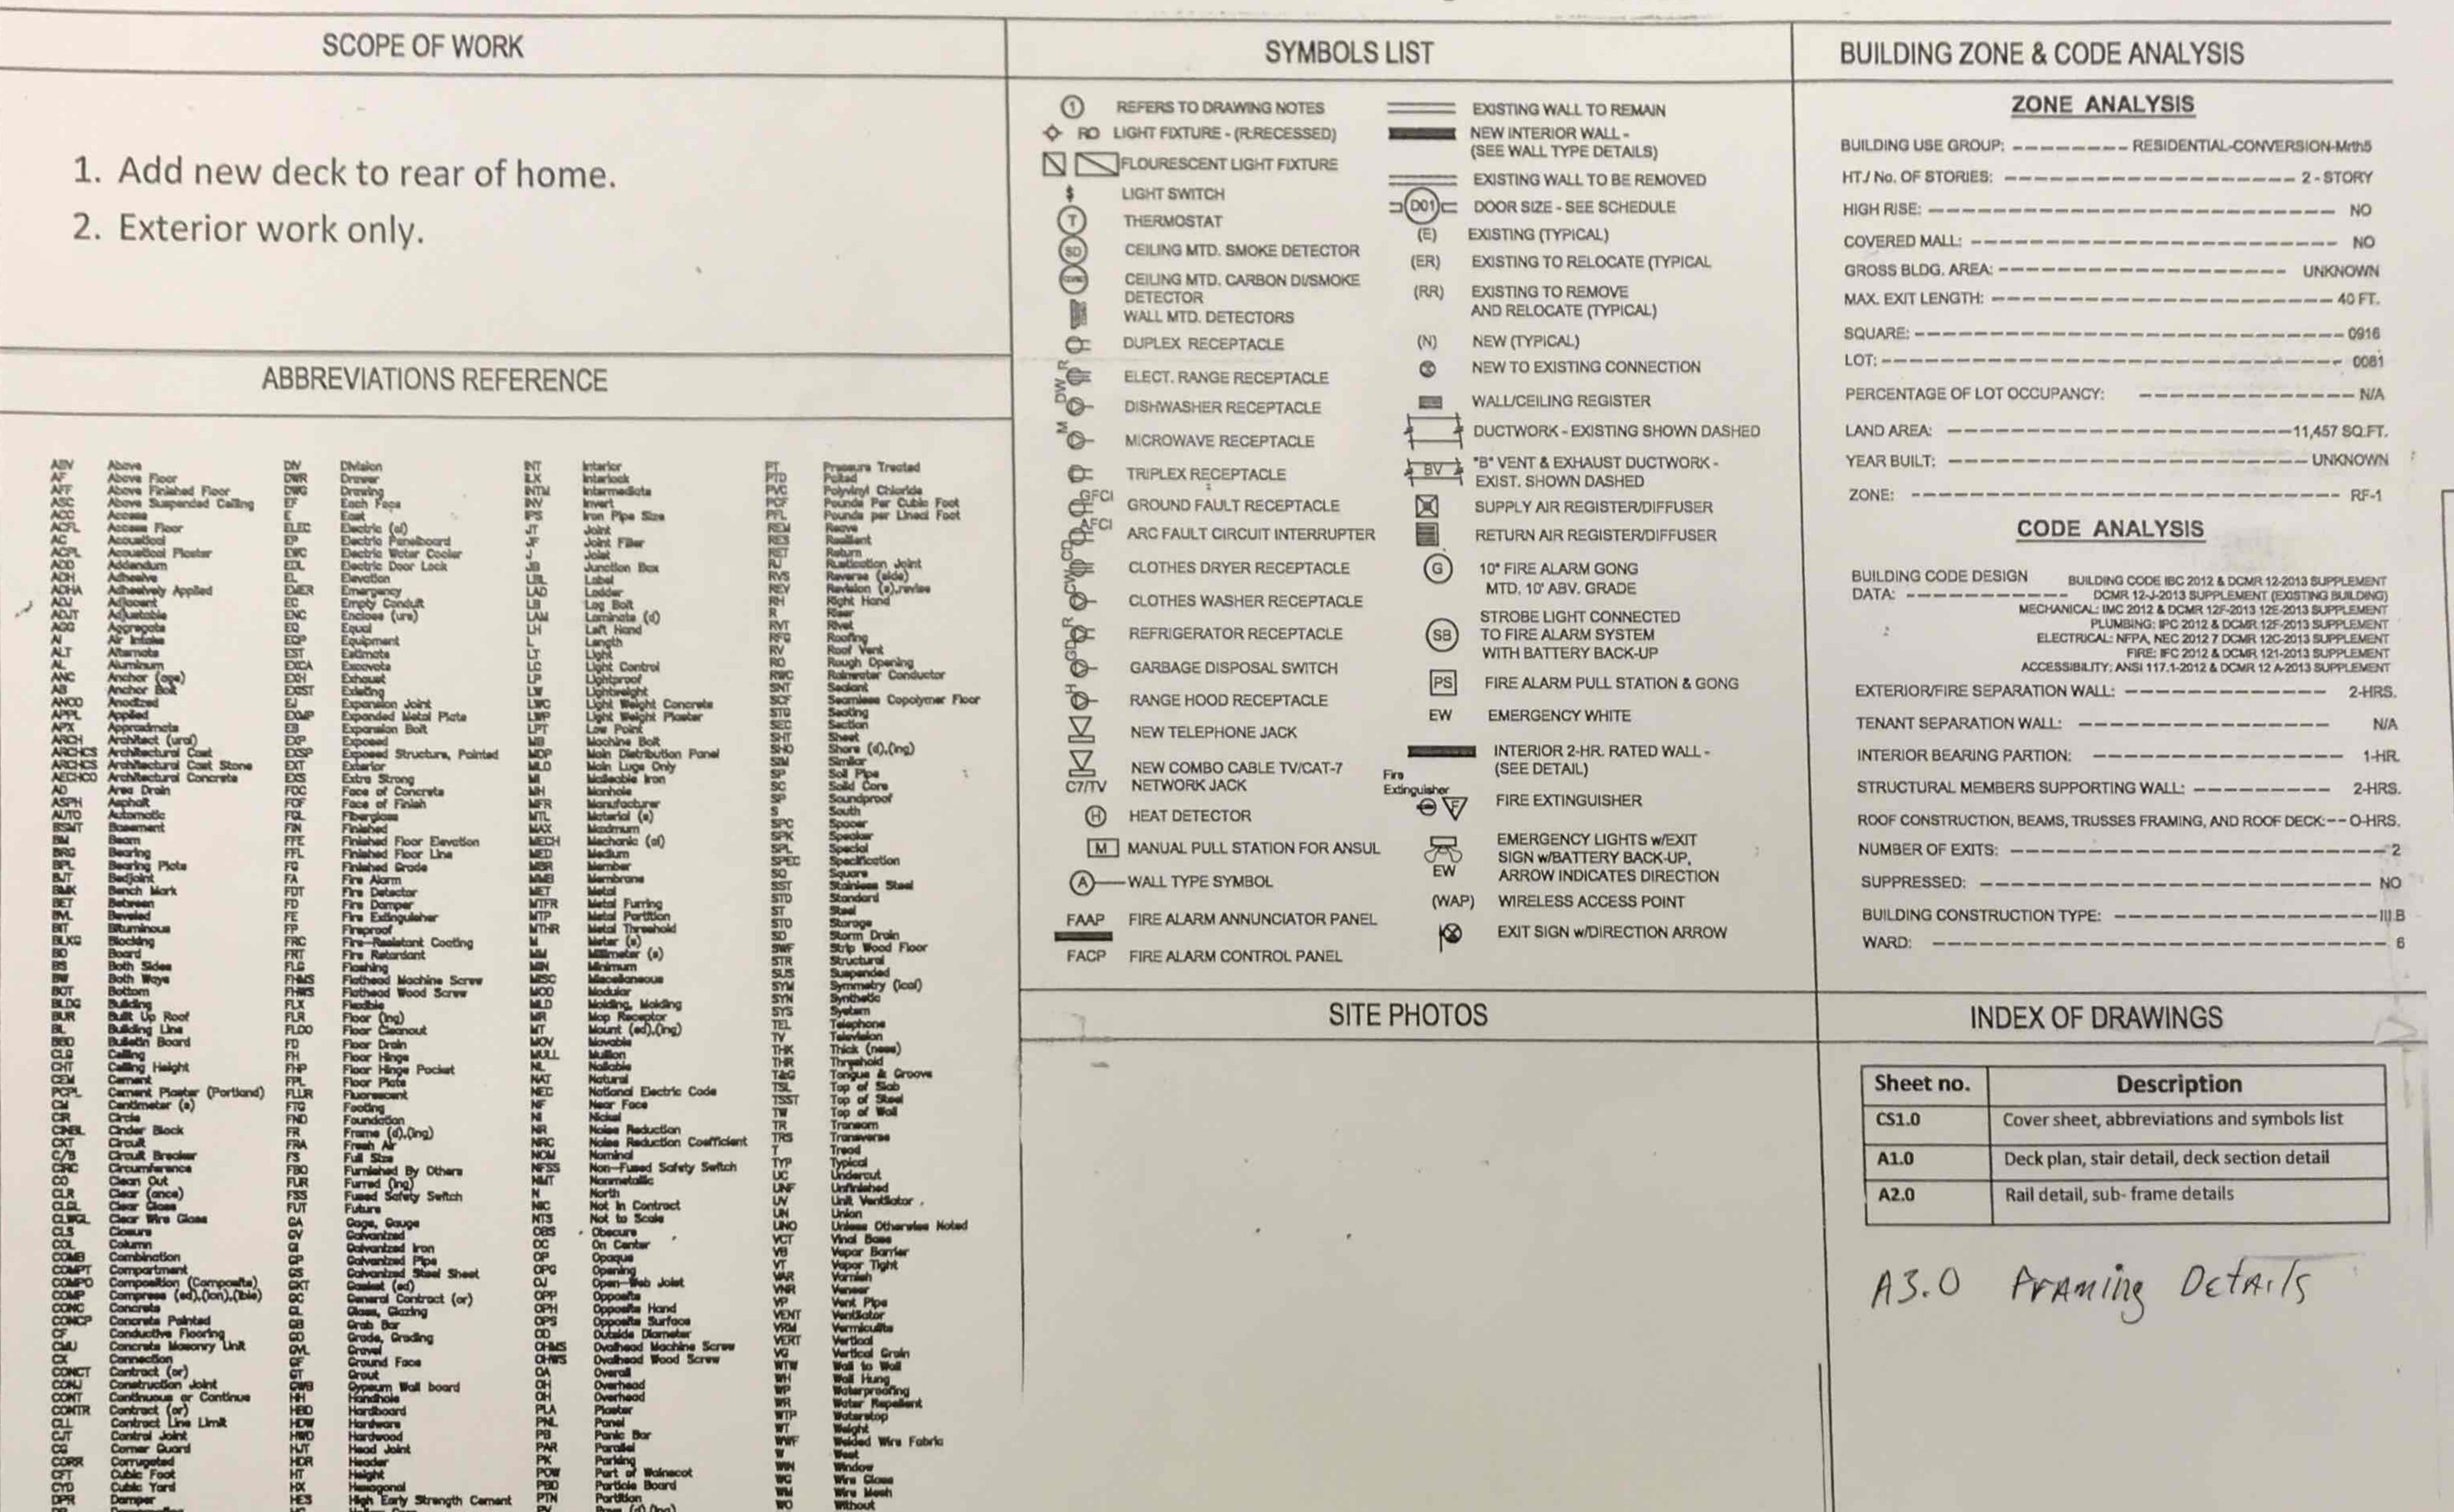

## Residential Deck

1210 Maryland Ave N.E Washington D.C. 20002

Corrupated
Cubic Foot
Cubic Foot
Cubic Foot
Cubic Ford
Demper
Demorporing
Dead Load
Demolish, Demolitic
Demountable
Depressed
Detail
Diagonal
Dimension
Dispenser

Portition Povement Povement Perforate (d) Perfmeter Plate Plate Glass Physical Property address
1210 Maryland Avenue
Washington D.C.20002
Owner
Elderidge Nichols
Date
2/03/2018
Sheet

CS1.0

Board of Zoning Adjustry
District of Columbia
CASE NO.19893
EXHIBIT NO 5