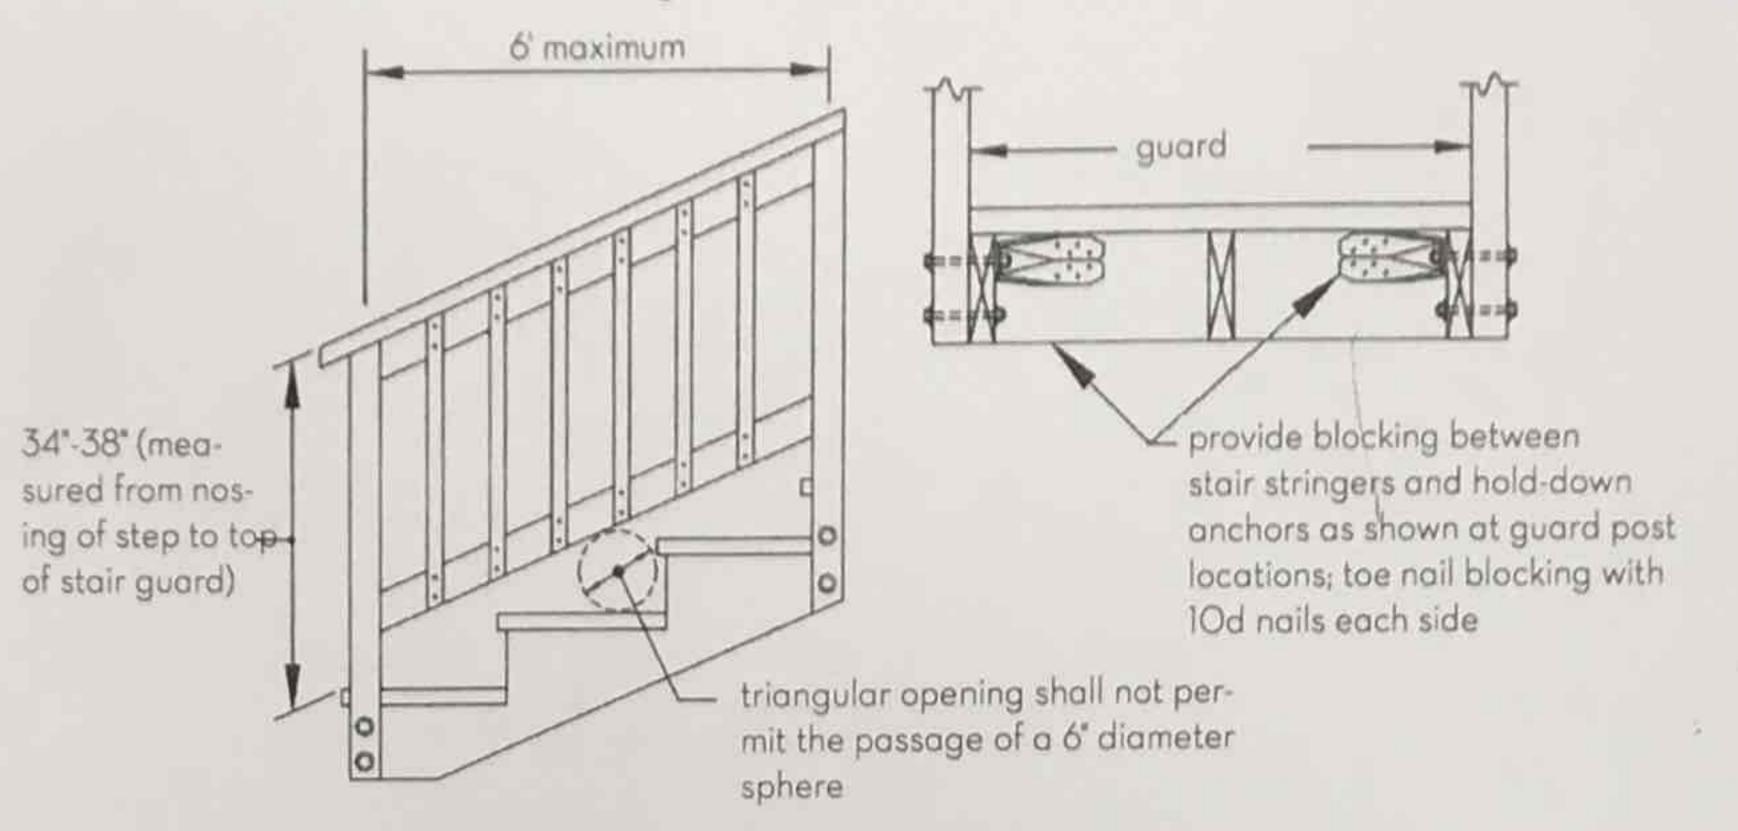

## Figure 33: Guard Construction

Figure 35: Guard Post -to- End Joist1

Rul and DECK DETAILS

Figure 41: Stair

Figure 42: Handrails

Figure 43: Handrail Graspability

Property address
1210 Maryland Avenue
Washington D.C.20002