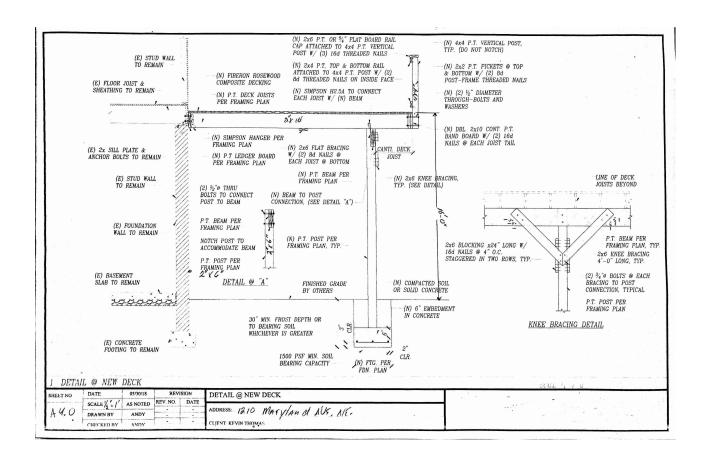

Maryland Ave N.E Washington D.C. 20002



Corrupated
Cubic Foot
Cubic Foot
Cubic Foot
Cubic Ford
Demper
Demorporing
Dead Load
Demolish, Demolitic
Demountable
Depressed
Detail
Diagonal
Dimension
Dispenser

Portition Povement Povement Perforate (d) Perfmeter Plate Plate Glass Physical Property address
1210 Maryland Avenue
Washington D.C.20002
Owner
Elderidge Nichols
Date
2/03/2018
Sheet

CS1.0

Board of Zoning Adjustry
District of Columbia
CASE NO.19893
EXHIBIT NO 5

of Zoning Adjustment



## Figure 33: Guard Construction



Figure 35: Guard Post -to- End Joist1



Rul and DECK DETAILS

Figure 41: Stair



Figure 42: Handrails



Figure 43: Handrail Graspability



Property address
1210 Maryland Avenue
Washington D.C.20002

Owner Elderidge Nichols

Date 2/03/2018

Sheet A2.0

24.3

Notes