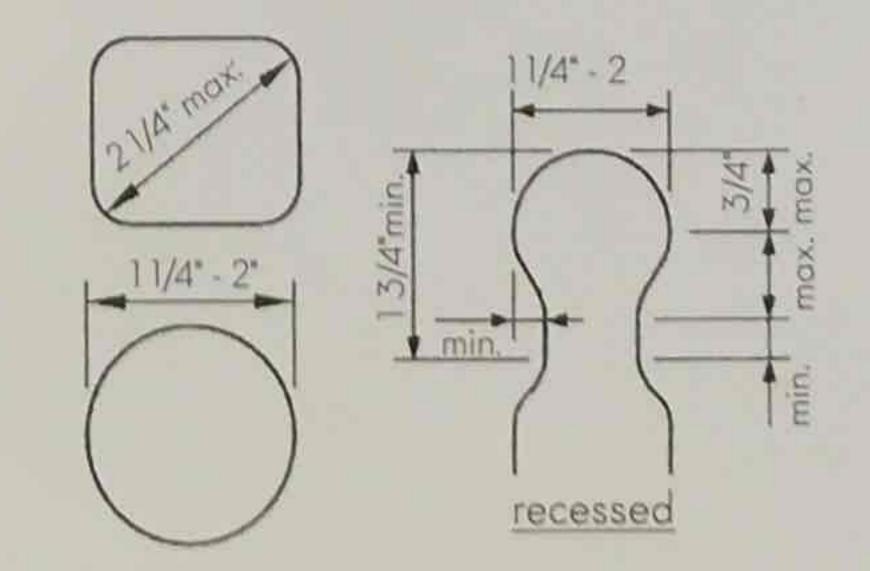

## Figure 33: Guard Construction

Figure 35: Guard Post -to- End Joist1

Rul and DECK DETAILS

Figure 41: Stair

Figure 42: Handrails

Figure 43: Handrail Graspability

Property address
1210 Maryland Avenue
Washington D.C.20002