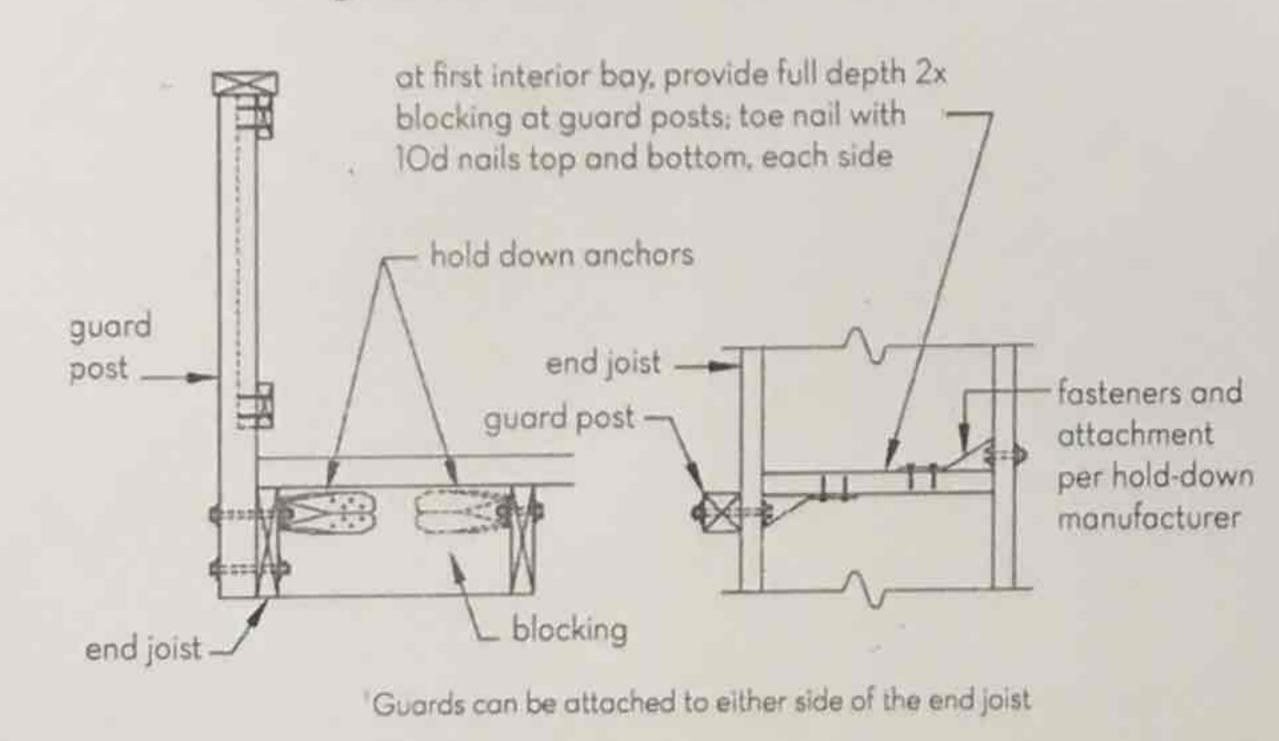

## Figure 33: Guard Construction

Figure 35: Guard Post -to- End Joist1

Rul and DECK DETAILS

Figure 41: Stair

Figure 42: Handrails

Figure 43: Handrail Graspability

Property address
1210 Maryland Avenue
Washington D.C.20002