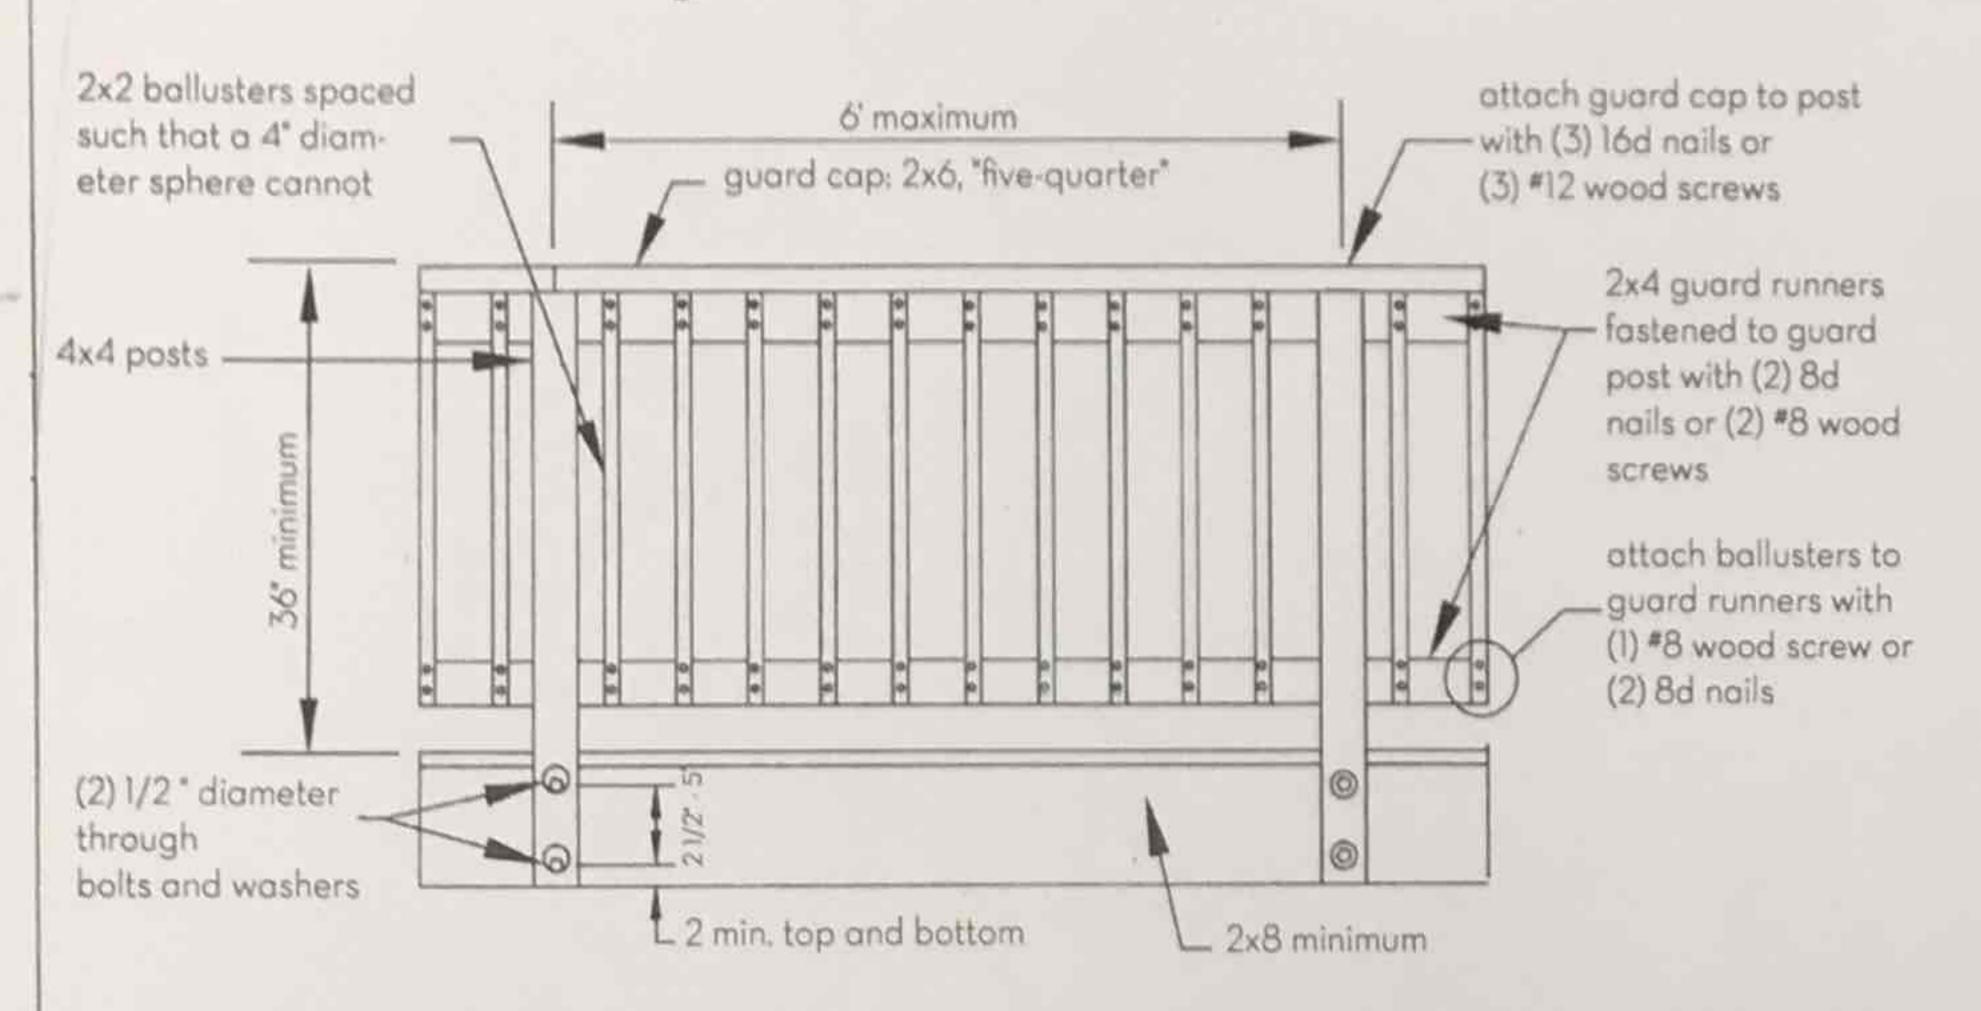

## Figure 33: Guard Construction

Figure 35: Guard Post -to- End Joist1

Rul and DECK DETAILS

Figure 41: Stair

Figure 42: Handrails

Figure 43: Handrail Graspability

Property address
1210 Maryland Avenue
Washington D.C.20002